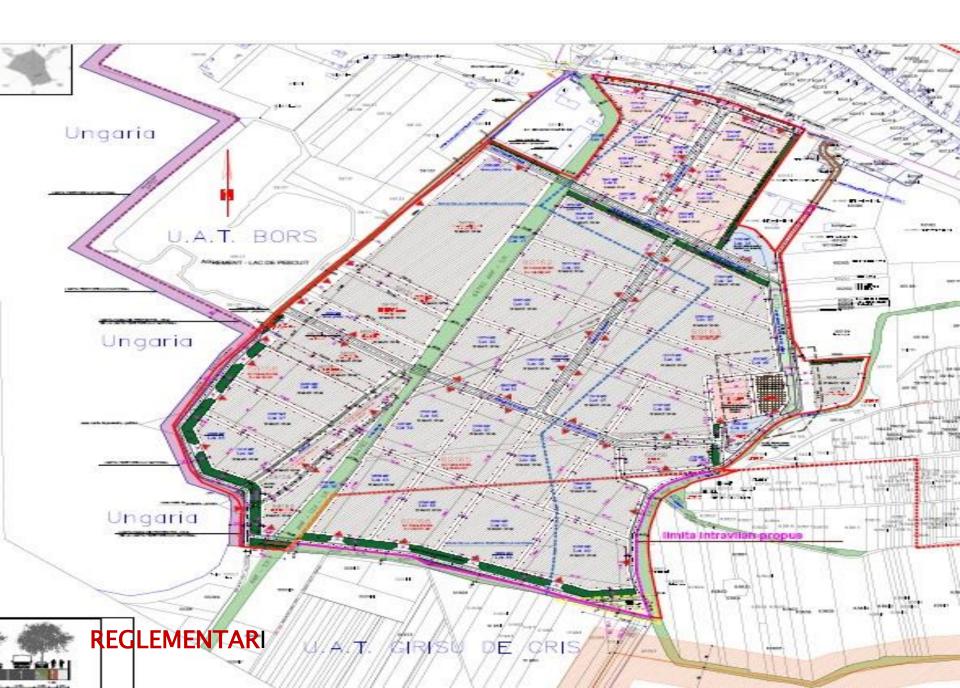

Existing urban utlities: electric network, sewerage, water, natural gas

• 2 main acceses from E 60

Street front at E60 : 400 meters

The proposal for the urban reglementation :

• Land with an industrial unit, pollution-free storage and mixed civil functions destination.

## The proposals for the land functions and organization:

For industrial, comercial or pollution-free development purposes:

- Max H: 20 metri
- POT 50% (land occupation percentage)
- CUT 1.5 (land occupation coefficient)
- For civil functions:
- POT 70% (land occupation percentage)
- CUT 2.2 (land occupation coefficient)