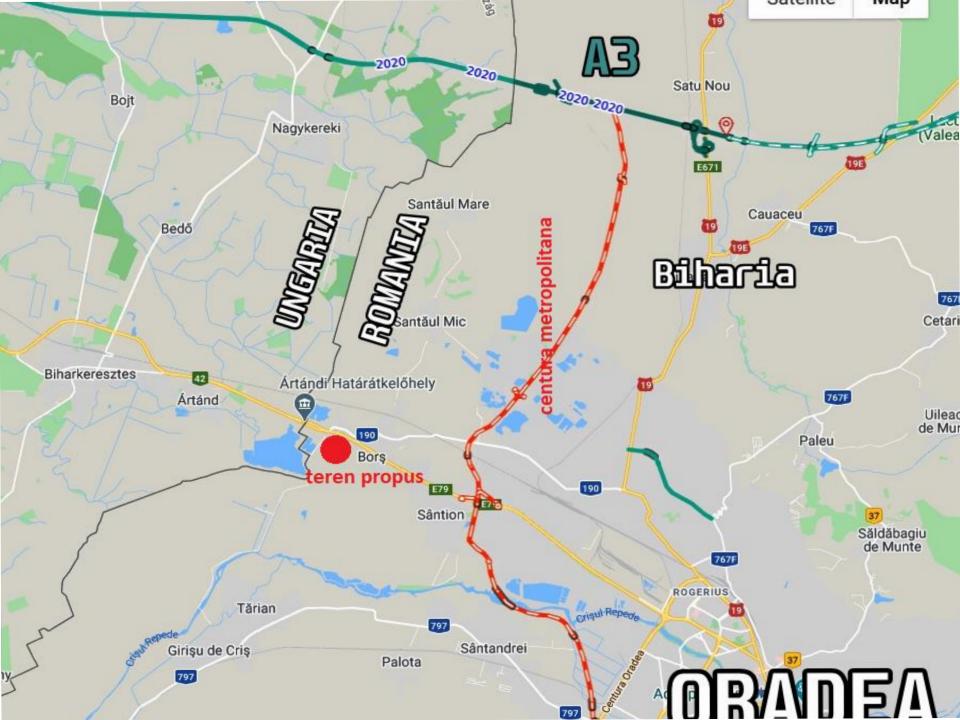

## 500.000 sqm LAND in BORŞ, jud. BIHOR, ROMANIA

Land with an industrial, commercial or civil destination.

**LOCATION:** in the west part of Borş county, to the limit of the Hungarian border, fenced in the nord by the high traffic street E60 / DN1.

- 10 km from the city of Oradea
- 4,5 km from the A3 highway Biharia access node
- 160 km from the city of Cluj Napoca
- 140 km from te city of Arad
- 160 km from the city of Timsoara
- 300 meters from Borş Customs (to Hungary)