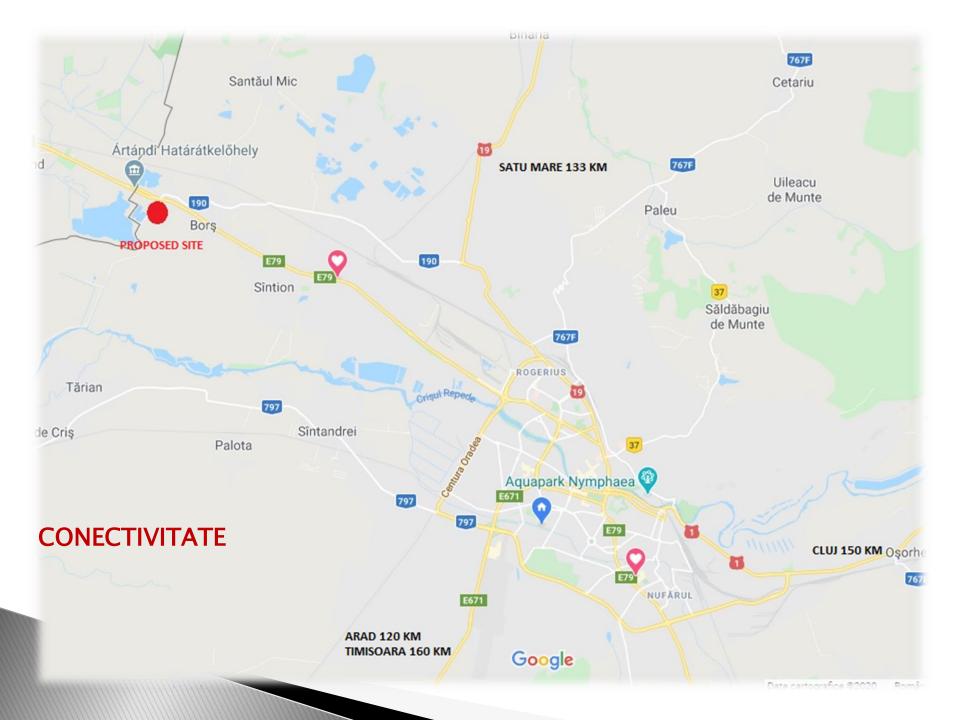

- 10 km from the city of Oradea
- 4,5 km from the A3 highway Biharia access node
- 160 km from the city of Cluj Napoca
- 140 km from te city of Arad
- 160 km from the city of Timsoara
- 300 meters from Borş Customs (to Hungary)