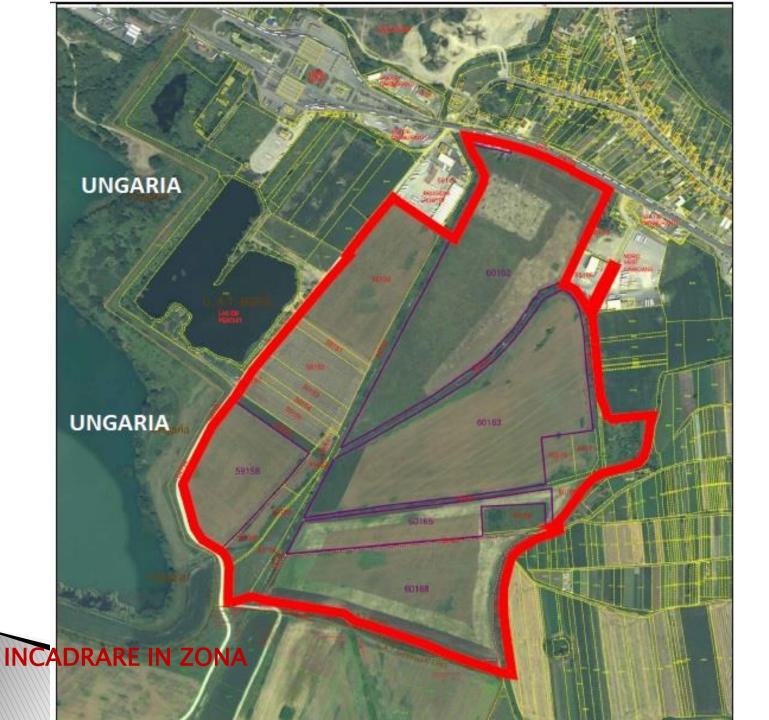

## 500.000 sqm LAND in BORŞ, jud. BIHOR, ROMANIA

Land with an industrial, commercial or civil destination.

**LOCATION:** in the west part of Borş county, to the limit of the Hungarian border, fenced in the nord by the high traffic street E60 / DN1.

Existing urban utlities: electric network, sewerage, water, natural gas

• 2 main acceses from E 60

Street front at E60 : 400 meters

The proposal for the urban reglementation :

• Land with an industrial unit, pollution-free storage and mixed civil functions destination.